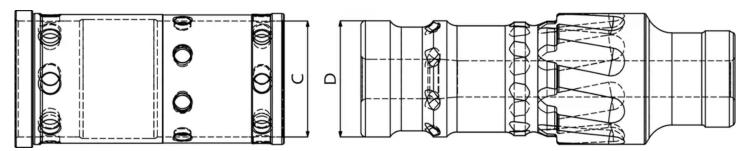

### Wear Sleeve / Piston Clearance

| Part        | New Dimension |       | Discard Clearance |                                 |  |  |
|-------------|---------------|-------|-------------------|---------------------------------|--|--|
| Wear Sleeve | А             |       | 8.27"             |                                 |  |  |
| Piston OD   | В             | 8.26" |                   | greater than or equal to 0.010" |  |  |
|             |               |       | <                 |                                 |  |  |

## Inner Cylinder / Piston Clearance

| Part        |   | New Dimension | Discard Clearance                |
|-------------|---|---------------|----------------------------------|
| Cylinder ID | С | 5.98"         | arrestan then an agual to 0.010" |
| Piston OD   | D | 5.978"        | greater than or equal to 0.010"  |