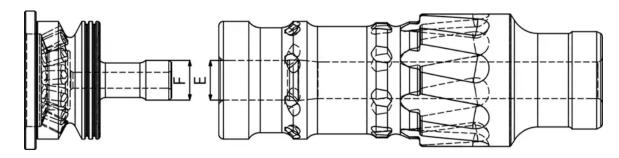

#### **Distributor Probe / Piston ID Clearance**

| Part                 | New Dimension |       | Discard Clearance                   |  |
|----------------------|---------------|-------|-------------------------------------|--|
| Distributor Probe OD | F             | 2.47" | arrestar there are actual to 0.010" |  |
| Piston ID            | Е             | 2.48" | greater than or equal to 0.010"     |  |

| Part       | 1 | New Dimension | Discard Clearance               |
|------------|---|---------------|---------------------------------|
| Bearing ID | Н | 6.10"         | greater than or equal to 0.010" |
| Piston OD  | G | 6.09"         | greater than of equal to 0.010  |
|            |   |               |                                 |