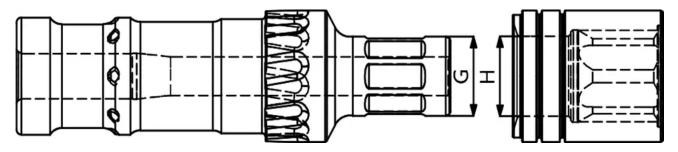

# **Bearing - Piston OD Clearance**

| Part       | ı | New Dimension | Discard Clearance               |
|------------|---|---------------|---------------------------------|
| Bearing ID | Н | 2.42"         | greater than or equal to 0.010" |
| Piston OD  | G | 2.41"         | greater than or equal to 0.010  |