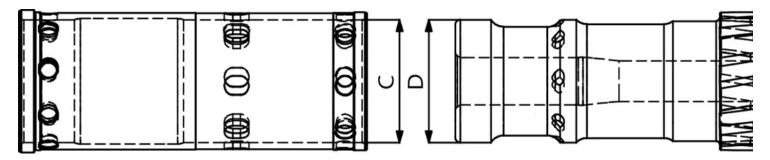

## **Inner Cylinder / Piston Clearance**

| Part        | 1 | New Dimension | Discard Clearance               |  |
|-------------|---|---------------|---------------------------------|--|
| Cylinder ID | С | 3.55"         | greater than or equal to 0.010" |  |
| Piston OD   | D | 3.54"         | greater than or equal to 0.010  |  |