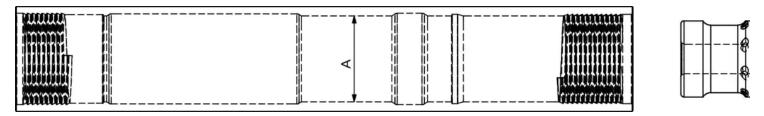

#### **Wear Sleeve / Piston Clearance**

| Part        | <b>I</b> | lew Dimension | Discard Clearance                   |  |
|-------------|----------|---------------|-------------------------------------|--|
| Wear Sleeve | A        | 4.00"         | amountain them are acqual to 0.010" |  |
| Piston OD   | В        | 3.99"         | greater than or equal to 0.010"     |  |