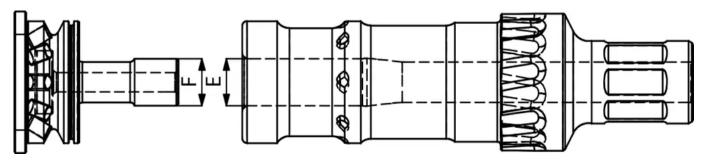

#### **Distributor Probe / Piston ID Clearance**

| Part                 | New Dimension |       | Discard Clearance                 |
|----------------------|---------------|-------|-----------------------------------|
| Distributor Probe OD | F             | 1.36" | amost an thom an agual to 0.010!! |
| Piston ID            | Е             | 1.37" | greater than or equal to 0.010"   |