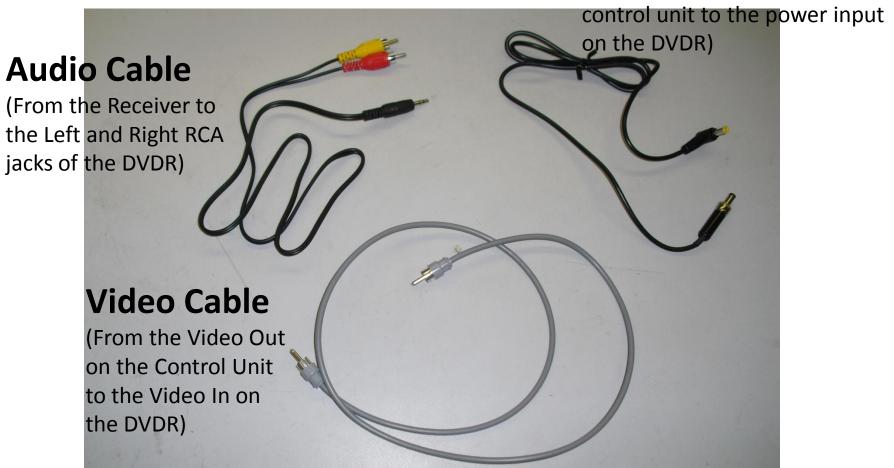

# Cables to Plug In

#### **DVDR Power Cable**

(From the screw-in jack on the

#### **DVDR Power Cable**

(From the screw-in jack on the control unit to the power input on the DVDR)

### **Audio Cable**

(From the EAR JACK of the Receiver to the Left and Right RCA jacks of the DVDR)

### **Video Cable**

(From the Video Out on the Control Unit to the Video In on the DVDR)