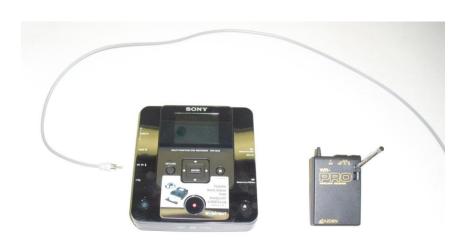

### **Audio Cable**

(From the EAR JACK of the Receiver to the Left and Right RCA jacks of the DVDR)

### **Video Cable**

(From the Video Out on the Control Unit to the Video In on the DVDR)