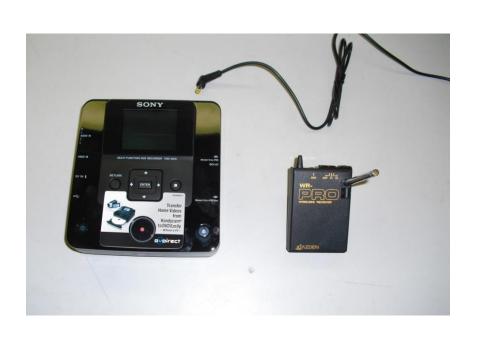

**Laval Underground Surveys** 

WMWMWINCHES TRANSMITTEN

Microphone Receiver

Microphone Transmitter