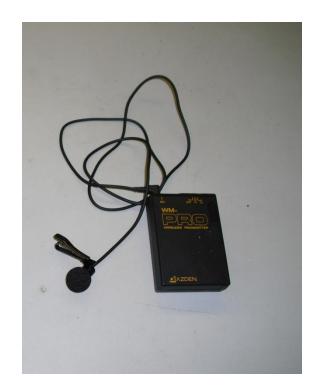

**Laval Underground Surveys** 

WMWMWINCHES TRANSMITTEN

Microphone Receiver

Microphone Transmitter

## Microphone

Use either microphone you wish (the hand-held microphone or the lapel microphone)

Final set-up look like this