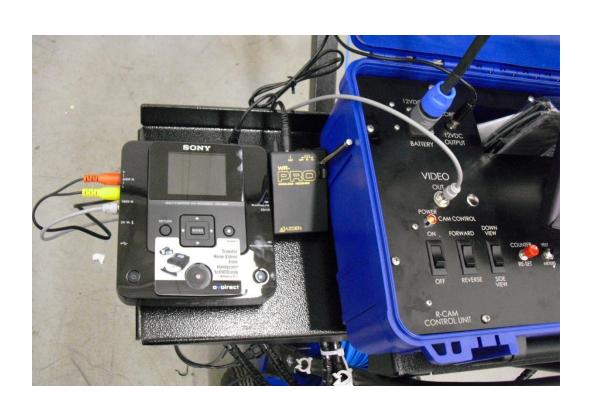

#### **DVDR Power Cable**

(From the screw-in jack on the

#### **DVDR Power Cable**

(From the screw-in jack on the control unit to the power input on the DVDR)

### **Video Cable**

(From the Video Out on the Control Unit to the Video In on the DVDR)

## **Velcro Tape**

You can use this tape to attach the Receiver to the shelf if you want to