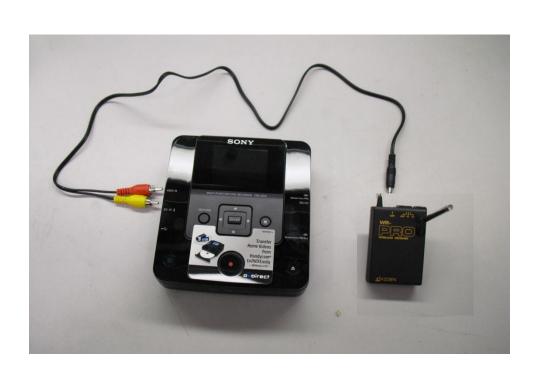

## Microphone

Use either microphone you wish (the hand-held microphone or the lapel microphone)

Final set-up look like this