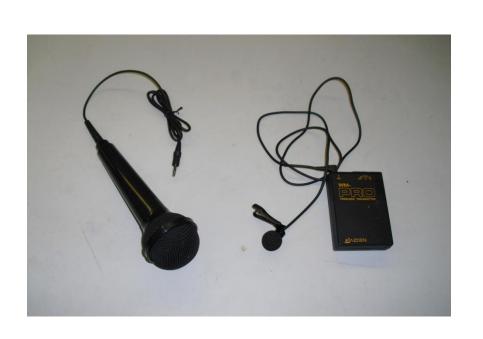

## Microphone

Use either microphone you wish (the hand-held microphone or the lapel microphone)

Final set-up look like this