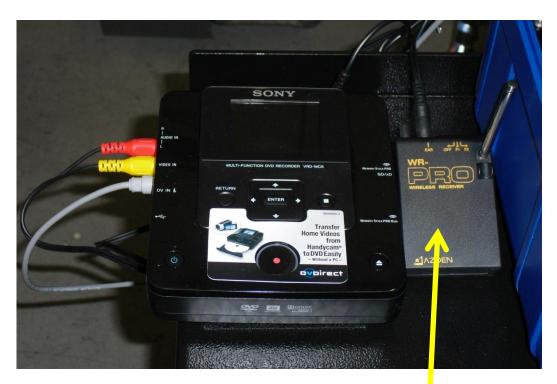

## **Velcro Tape**

You can use this tape to attach the Receiver to the shelf if you want to