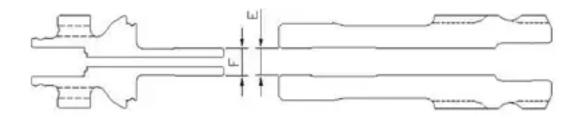

### **Distributor Probe / Piston ID Clearance**

| Part                 |   | lew Dimension | Discard Clearance               |  |
|----------------------|---|---------------|---------------------------------|--|
| Distributor Probe OD | F | 1.328"        | greater than or equal to 0.010" |  |
| Piston ID            |   | 1.336"        | greater than or equal to 0.010" |  |