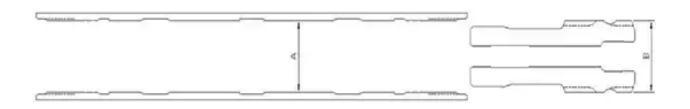

### **Wear Sleeve / Piston Clearance**

| Part        | New Dimension |        | Discard Clearance               |
|-------------|---------------|--------|---------------------------------|
| Wear Sleeve | A             | 4.496" | amoston than an agual to 0.010" |
| Piston OD   | В             | 4.491" | greater than or equal to 0.010" |