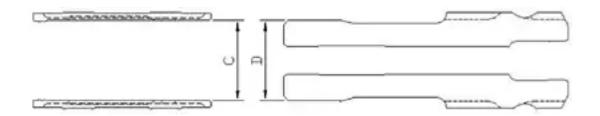

# **Inner Cylinder / Piston Clearance**

| Part        | ı | New Dimension | Discard Clearance               |
|-------------|---|---------------|---------------------------------|
| Cylinder ID | C | 3.75"         | greater then or equal to 0.010" |
| Piston OD   | D | 3.745"        | greater than or equal to 0.010" |