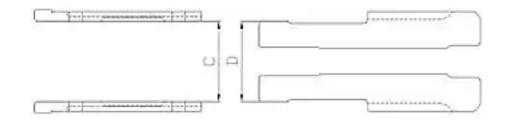

## Inner Cylinder / Piston Clearance

| Part        | New Dimension |        | Discard Clearance               |
|-------------|---------------|--------|---------------------------------|
| Cylinder ID | C             | 5.512" | greater than or equal to 0.010" |
| Piston OD   | D             | 5.505" | greater than or equal to 0.010" |