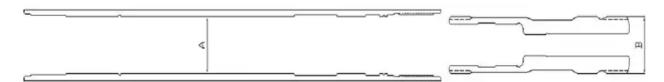

#### **Wear Sleeve / Piston Clearance**

| Part        |   | New Dimension | Discard Clearance               |
|-------------|---|---------------|---------------------------------|
| Wear Sleeve | Α | 2.559"        | greater then or equal to 0.040" |
| Piston OD   | В | 2.555"        | greater than or equal to 0.010" |