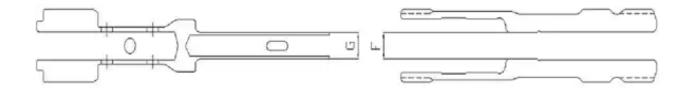

## **Inner Cylinder / Piston Clearance**

| Part             | New Dimension |        | Discard Clearance               |  |
|------------------|---------------|--------|---------------------------------|--|
| Cylinder Tube OD | С             | 2.558" | greater than or equal to 0.040" |  |
| Center Tube MD   | D             | 1.846" | greater than or equal to 0.010" |  |
| Piston MD        | Е             | 1.851" |                                 |  |

#### **Distributor Probe / Piston ID Clearance**

| Part                 |   | ew Dimension | Discard Clearance               |
|----------------------|---|--------------|---------------------------------|
| Center Tube Probe OD | G | 0.960"       | greater than or equal to 0.010" |
| Piston ID            |   | 0.965"       | greater than or equal to 0.010" |