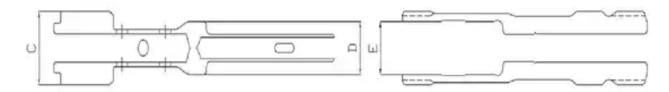

## **Inner Cylinder / Piston Clearance**

| Part             | New Dimension |        | Discard Clearance               |  |
|------------------|---------------|--------|---------------------------------|--|
| Cylinder Tube OD | С             | 2.558" | greater than or equal to 0.040" |  |
| Center Tube MD   | D             | 1.846" | greater than or equal to 0.010" |  |
| Piston MD        | Е             | 1.851" |                                 |  |

#### **Distributor Probe / Piston ID Clearance**

| Part                 |   | ew Dimension | Discard Clearance               |
|----------------------|---|--------------|---------------------------------|
| Center Tube Probe OD | G | 0.960"       | greater than or equal to 0.010" |
| Piston ID            |   | 0.965"       | greater than or equal to 0.010" |