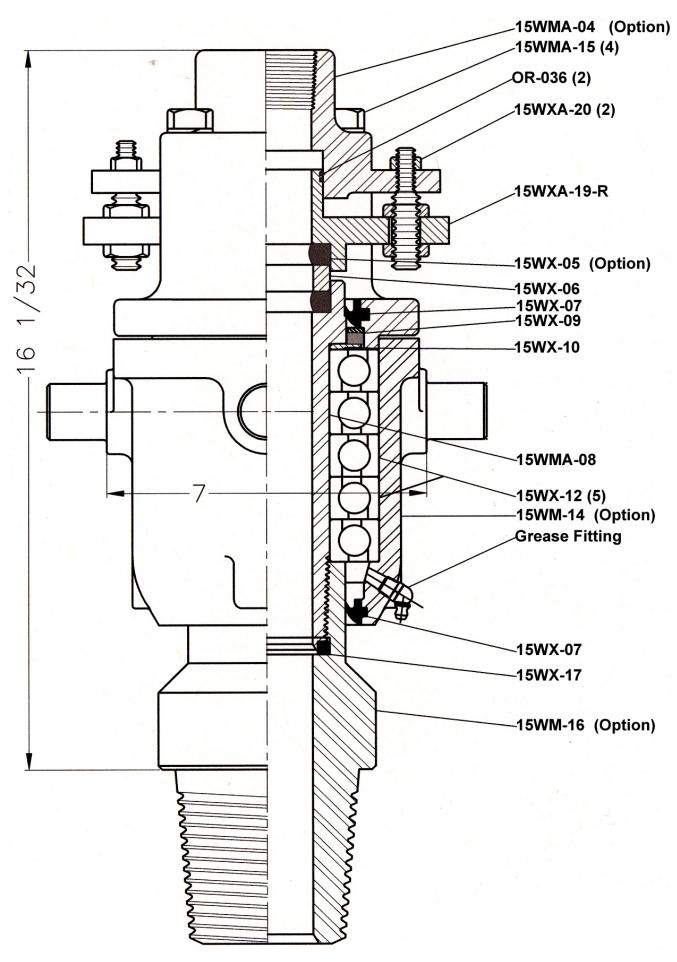

### **PARTS LIST**

| PART NO.            | DESCRIPTION                                                                                                                                                                                | WT/LBS         | QTY.             |  |
|---------------------|--------------------------------------------------------------------------------------------------------------------------------------------------------------------------------------------|----------------|------------------|--|
| 15WMA-3700-XX       | WESTERN SWIVEL, LESS BAIL, 2" NPT FEMALE HOSE<br>CONNECTION, WITH ADJUSTMENT PACKING, FOUR (4)<br>PULLDOWN TRUNNION PINS, WITH 2 7/8" IF LEFT HAND<br>PIN LOWER CONNECTION<br>ADD FOR BAIL |                | REQ.             |  |
|                     | ADD FOR SPECIAL LOWER CONNECTION                                                                                                                                                           |                |                  |  |
| 15WM-01<br>15WMA-04 | BAIL<br>GOOSENECK                                                                                                                                                                          | 25.00<br>39.00 | OPTION<br>OPTION |  |
| 15WX-05             | +PACKING                                                                                                                                                                                   | .12            | 2                |  |
| 15WX-05-90          | PACKING, 90 DURO                                                                                                                                                                           | .12            | OPTION           |  |
| 15WX-06             | +WEARBUSHING                                                                                                                                                                               | .75            | 1                |  |
| 15WX-07             | +HOUSING SEAL                                                                                                                                                                              | .25            | 2                |  |
| 15WMA-08            | SPINDLE                                                                                                                                                                                    | 10.00          | 1                |  |
| 15WX-09             | +SHIELD SEAL                                                                                                                                                                               | .20            | 1                |  |
| 15WX-10             | +BEARING SHIELD                                                                                                                                                                            | .25            | 1                |  |
| 15WX-12             | +BEARINGS                                                                                                                                                                                  | 5.00           | 5                |  |
| 15WM-14A            | BEARING HOUSING, 7" SHOULDERS, (4) 1 3/4" PINS                                                                                                                                             | 24.00          | OPTION           |  |
| 15WMA-15            | STUDS W/NUT                                                                                                                                                                                | .75            | 4                |  |
| 15WM-16GD-LP        | LOWER CONNECTION, 2 7/8" OD 8-V LH PIN                                                                                                                                                     | 12.00          | OPTION           |  |
| 15WM-16GE-LP        | LOWER CONNECTION, 2 7/8" IF LH PIN                                                                                                                                                         | 12.00          | 1                |  |
| 15WM-16FE-LP        | LOWER CONNECTION, 2 3/8" IF LH PIN                                                                                                                                                         | 12.00          | OPTION           |  |
| 15WX-17             | +SPINDLE THREAD SEAL                                                                                                                                                                       | .06            | 1                |  |
| 15WXA-19-R          | GLAND, PACKING ADJUSTING                                                                                                                                                                   | 8.25           | 1                |  |
| 15WXA-20            | ADJUST SCREW W/NUTS                                                                                                                                                                        | 1.25           | 2                |  |
| OR-036              | +O RING                                                                                                                                                                                    | .01            | 2                |  |
| 15WX-40             | MAINTENANCE KIT (8) 15WX-05, (1) 15WX-06                                                                                                                                                   |                |                  |  |
| 15WMA-40R           | REPAIR KIT +INCLUDED IN REPAIR KIT                                                                                                                                                         |                |                  |  |