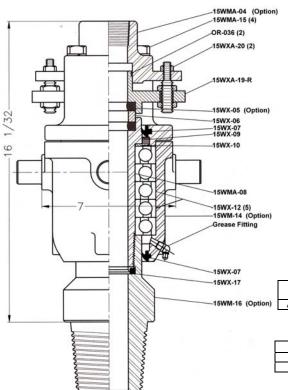

### **PARTS LIST**

| PART NO.            | DESCRIPTION                                                                                                                                                                                | WT/LBS         | QTY.             |  |
|---------------------|--------------------------------------------------------------------------------------------------------------------------------------------------------------------------------------------|----------------|------------------|--|
| 15WMA-3700-XX       | WESTERN SWIVEL, LESS BAIL, 2" NPT FEMALE HOSE<br>CONNECTION, WITH ADJUSTMENT PACKING, FOUR (4)<br>PULLDOWN TRUNNION PINS, WITH 2 7/8" IF LEFT HAND<br>PIN LOWER CONNECTION<br>ADD FOR BAIL |                | REQ.             |  |
|                     | ADD FOR SPECIAL LOWER CONNECTION                                                                                                                                                           |                |                  |  |
| 15WM-01<br>15WMA-04 | BAIL<br>GOOSENECK                                                                                                                                                                          | 25.00<br>39.00 | OPTION<br>OPTION |  |
| 15WX-05             | +PACKING                                                                                                                                                                                   | .12            | 2                |  |
| 15WX-05-90          | PACKING, 90 DURO                                                                                                                                                                           | .12            | OPTION           |  |
| 15WX-06             | +WEARBUSHING                                                                                                                                                                               | .75            | 1                |  |
| 15WX-07             | +HOUSING SEAL                                                                                                                                                                              | .25            | 2                |  |
| 15WMA-08            | SPINDLE                                                                                                                                                                                    | 10.00          | 1                |  |
| 15WX-09             | +SHIELD SEAL                                                                                                                                                                               | .20            | 1                |  |
| 15WX-10             | +BEARING SHIELD                                                                                                                                                                            | .25            | 1                |  |
| 15WX-12             | +BEARINGS                                                                                                                                                                                  | 5.00           | 5                |  |
| 15WM-14A            | BEARING HOUSING, 7" SHOULDERS, (4) 1 3/4" PINS                                                                                                                                             | 24.00          | OPTION           |  |
| 15WMA-15            | STUDS W/NUT                                                                                                                                                                                | .75            | 4                |  |
| 15WM-16GD-LP        | LOWER CONNECTION, 2 7/8" OD 8-V LH PIN                                                                                                                                                     | 12.00          | OPTION           |  |
| 15WM-16GE-LP        | LOWER CONNECTION, 2 7/8" IF LH PIN                                                                                                                                                         | 12.00          | 1                |  |
| 15WM-16FE-LP        | LOWER CONNECTION, 2 3/8" IF LH PIN                                                                                                                                                         | 12.00          | OPTION           |  |
| 15WX-17             | +SPINDLE THREAD SEAL                                                                                                                                                                       | .06            | 1                |  |
| 15WXA-19-R          | GLAND, PACKING ADJUSTING                                                                                                                                                                   | 8.25           | 1                |  |
| 15WXA-20            | ADJUST SCREW W/NUTS                                                                                                                                                                        | 1.25           | 2                |  |
| OR-036              | +O RING                                                                                                                                                                                    | .01            | 2                |  |
| 15WX-40             | MAINTENANCE KIT (8) 15WX-05, (1) 15WX-06                                                                                                                                                   |                |                  |  |
| 15WMA-40R           | REPAIR KIT +INCLUDED IN REPAIR KIT                                                                                                                                                         |                |                  |  |