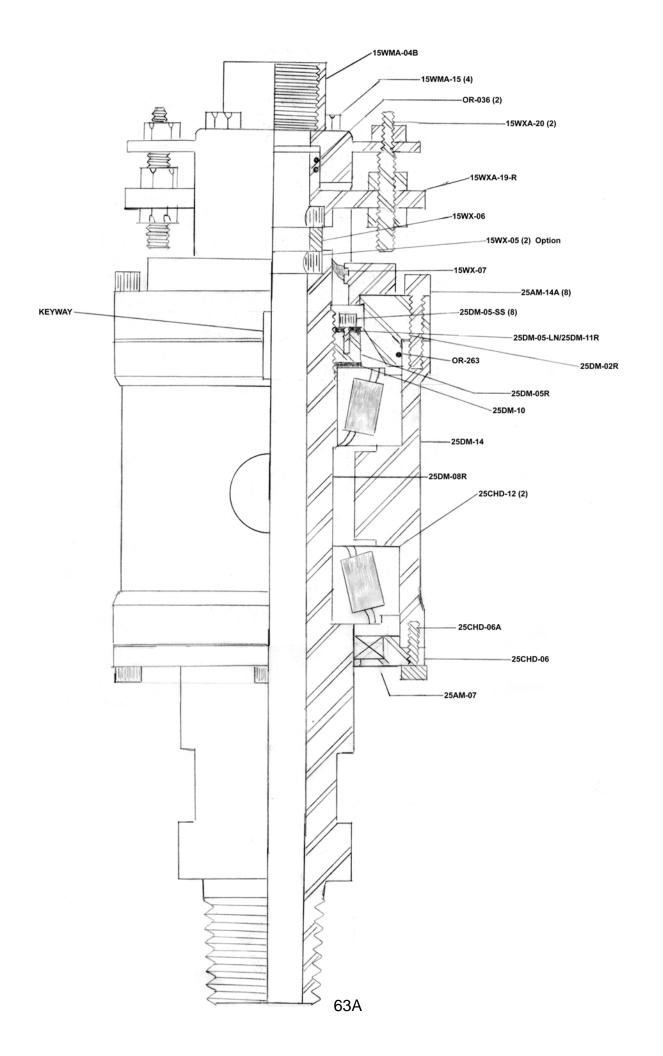

## **25DM**

- Fluid Passage 2 1/2"
- For Pulldown Rig
- Grease Lubricated Bearings
- Adjustable Packing
- Packing can be changed without disassemble
- · Adjustable tapered roller bearing

### **PARTS LIST**

| PART NO.     | DESCRIPTION                                                                                                                                                   | QTY.   |           |
|--------------|---------------------------------------------------------------------------------------------------------------------------------------------------------------|--------|-----------|
|              |                                                                                                                                                               | REQ.   |           |
| 25DM-8050-XX | SWIVEL, ADUSTING NUT WITH LOCK NUT, 2 ½" NPT FEMALE HOSE CONNECTION, ADJUSTABLE PACKING. 2" OD PINS ON 9 1/8" SHOULDERS, WITH 3 ½" IF LH PIN LOWER CONNECTION |        |           |
| 15WMA-04B    | GOOSENECK, ADJUSTABLE (2 1/2" NPT FEMALE)                                                                                                                     | 1      |           |
| 15WMA-15     | STUD WITH NUT                                                                                                                                                 | 4      |           |
| 15WX-05      | PACKING                                                                                                                                                       | 2      |           |
| 15WX-05-90   | PACKING, 90 DURO                                                                                                                                              | Option |           |
| 15WX-06      | WEARBUSHING                                                                                                                                                   | 1      |           |
| 15WX-07      | HOUSING SEAL                                                                                                                                                  | 1      |           |
| OR-036       | O RING, ADJUSTING GLAND                                                                                                                                       | 2      |           |
| 15WXA-19-R   | ADJUSTING GLAND                                                                                                                                               | 1      |           |
| 15WXA-20     | ADJUSTING SCREW WITH NUTS                                                                                                                                     | 2      |           |
| 25CHD-06     | LOWER SEAL BOX                                                                                                                                                | 1      |           |
| 25AM-07      | HOUSING SEAL                                                                                                                                                  | 1      |           |
| 25CHD-12     | BEARINGS (CUP AND CONE)                                                                                                                                       | 2      | CONSULTea |
| 25DM-02R     | PLATE, COVER                                                                                                                                                  | 1      |           |
| 25DM-05-LN   | BEARING LOCKNUT                                                                                                                                               | 1      |           |
| 25DM-05R     | ADJUSTING NUT                                                                                                                                                 | 1      |           |
| 25DM-08R     | SPINDLE, 3 ½" IF LH PIN                                                                                                                                       | 1      |           |
| 25DM-10      | BEARING SHIELD                                                                                                                                                | 1      |           |
| 25DM-11R     | PLATE, LOCK                                                                                                                                                   | 1      |           |
| 25DM-14      | BEARING HOUSING WITH PINS, 2" OD, 9 1/8" SHOULDERS                                                                                                            | 1      |           |
| OR-263       | O RING COVER PLATE                                                                                                                                            | 1      |           |