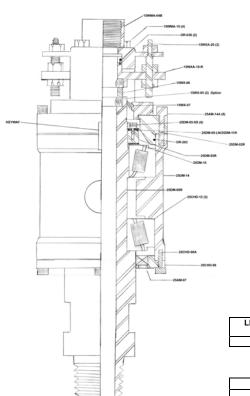

## **25DM**

- Fluid Passage 2 1/2"
- For Pulldown Rig
- Grease Lubricated Bearings
- Adjustable Packing
- Packing can be changed without disassemble
- · Adjustable tapered roller bearing

### **PARTS LIST**

| PART NO.     | DESCRIPTION                                                                                                                                                   | QTY.   |           |
|--------------|---------------------------------------------------------------------------------------------------------------------------------------------------------------|--------|-----------|
|              |                                                                                                                                                               | REQ.   |           |
| 25DM-8050-XX | SWIVEL, ADUSTING NUT WITH LOCK NUT, 2 ½" NPT FEMALE HOSE CONNECTION, ADJUSTABLE PACKING. 2" OD PINS ON 9 1/8" SHOULDERS, WITH 3 ½" IF LH PIN LOWER CONNECTION |        |           |
| 15WMA-04B    | GOOSENECK, ADJUSTABLE (2 1/2" NPT FEMALE)                                                                                                                     | 1      |           |
| 15WMA-15     | STUD WITH NUT                                                                                                                                                 | 4      |           |
| 15WX-05      | PACKING                                                                                                                                                       | 2      |           |
| 15WX-05-90   | PACKING, 90 DURO                                                                                                                                              | Option |           |
| 15WX-06      | WEARBUSHING                                                                                                                                                   | 1      |           |
| 15WX-07      | HOUSING SEAL                                                                                                                                                  | 1      |           |
| OR-036       | O RING, ADJUSTING GLAND                                                                                                                                       | 2      |           |
| 15WXA-19-R   | ADJUSTING GLAND                                                                                                                                               | 1      |           |
| 15WXA-20     | ADJUSTING SCREW WITH NUTS                                                                                                                                     | 2      |           |
| 25CHD-06     | LOWER SEAL BOX                                                                                                                                                | 1      |           |
| 25AM-07      | HOUSING SEAL                                                                                                                                                  | 1      |           |
| 25CHD-12     | BEARINGS (CUP AND CONE)                                                                                                                                       | 2      | CONSULTea |
| 25DM-02R     | PLATE, COVER                                                                                                                                                  | 1      |           |
| 25DM-05-LN   | BEARING LOCKNUT                                                                                                                                               | 1      |           |
| 25DM-05R     | ADJUSTING NUT                                                                                                                                                 | 1      |           |
| 25DM-08R     | SPINDLE, 3 ½" IF LH PIN                                                                                                                                       | 1      |           |
| 25DM-10      | BEARING SHIELD                                                                                                                                                | 1      |           |
| 25DM-11R     | PLATE, LOCK                                                                                                                                                   | 1      |           |
| 25DM-14      | BEARING HOUSING WITH PINS, 2" OD, 9 1/8" SHOULDERS                                                                                                            | 1      |           |
| OR-263       | O RING COVER PLATE                                                                                                                                            | 1      |           |