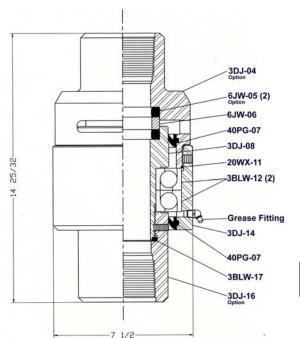

## **WEIGHTS AND DIMENSIONAL DATA**

| LENGTH | WT/LB | HOSE CONN     | LOWER CONN     | WATERCOURSE | WORKING    |
|--------|-------|---------------|----------------|-------------|------------|
|        |       |               |                |             | PRESSURE   |
| 14 ½"  | 65    | 3" NPT FEMALE | 2 ½" OR 3" NPT | 3"          | TO 300 PSI |

## **PARTS LIST**

| PART NUMBER | DESCRIPTION                                                                                                                                                          | WT/LBS | NUMBER REQ. |   |
|-------------|----------------------------------------------------------------------------------------------------------------------------------------------------------------------|--------|-------------|---|
| 3DJ-2500-XX | WESTERN ROTATING HEAD, 3" FEMALE OR 4" MALE NPT HOSE CONNECTION, WITH 3" NPT RH/LH BOX OR PIN LOWER CONNECTION  ADD FOR STIFF BAIL  ADD FOR SPECIAL LOWER CONNECTION | WIZEBO | NOMBER NEW. |   |
| 3DJ-04A **  | GOOSENECK, 3" NPT BOX HOSE CONNECTION                                                                                                                                | 18.00  | 1           |   |
| 6JW-05      | + PACKING                                                                                                                                                            | .25    | 2           |   |
| 6JW-05-90   | PACKING, 90 DURO HIGH PRESSURE                                                                                                                                       | .25    | Option      |   |
| 6JW-06      | + WEARBUSHING                                                                                                                                                        | 1.00   | 1           |   |
| 40PG-07     | + HOUSING SEALS                                                                                                                                                      | .20    | 2           |   |
| 3DJ-08      | BEARING SPINDLE                                                                                                                                                      | 8.00   | 1           |   |
| 20WX-11     | BEARING RETAINER WIRE                                                                                                                                                | .12    | 1           |   |
| 3BLW-12     | + BEARING                                                                                                                                                            | 7.50   | 2           |   |
| 3DJ-14      | BEARING HOUSING                                                                                                                                                      | 10.00  | 1           |   |
| 3DJ-16HA-RB | LOWER CONNECTION, 3" NPT RH BOX                                                                                                                                      | 15.00  | Option      |   |
| 3DJ-14HA-LB | LOWER CONNECTION, 3" NPT LH BOX                                                                                                                                      | 15.00  | 1           |   |
| 3DJ-16IA-RB | LOWER CONNECTION, 4" NPT RH BOX                                                                                                                                      | 18.00  | Option      |   |
| 3DJ-16IA-LB | LOWER CONNECTION, 4" NPT RH PIN                                                                                                                                      | 17.00  | Option      |   |
| 3DJ-16HA-RP | LOWER CONNECTION, 3" NPT RH PIN                                                                                                                                      | 15.00  | Option      |   |
| 3DJ-16HA-LP | LOWER CONNECTION, 3" NPT LH PIN                                                                                                                                      | 15.00  | Option      |   |
| 3DJ-16IA-RP | LOWER CONNECTION, 4" NPT RH PIN                                                                                                                                      | 18.00  | Option      |   |
| 3DJ-16IA-LP | LOWER CONNECTION, 4" NPT LH PIN                                                                                                                                      | 18.00  | Option      |   |
| 3DJ-16TA-LP | LOWER CONNECTION, 2 1/2" NPT LH PIN                                                                                                                                  | 13.50  | Option      | · |
| 3BLW-17     | + SPINDLE THREAD SEAL                                                                                                                                                | .15    | 1           |   |
| SS-37X37    | SET SCREW, LOWER CONNECTION                                                                                                                                          | .01    | 1           |   |
| SS-50X37    | SET SCREW, BEARING HOUSING                                                                                                                                           | .01    | 1           |   |
| 6JW-40      | MAINTENANCE KIT (8) 6JW-05 (1) 6JW-06 WEARBUSHING                                                                                                                    |        |             |   |
| 3DJ-40R     | REPAIR KIT + Included in Repair Kit                                                                                                                                  |        |             |   |