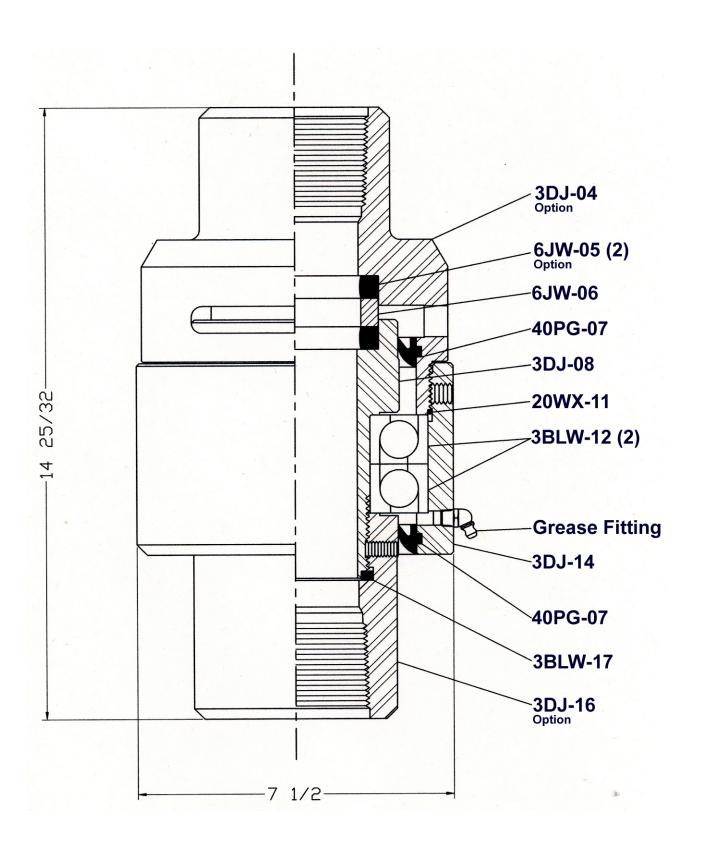

## **WEIGHTS AND DIMENSIONAL DATA**

| LENGTH | WT/LB | HOSE CONN     | LOWER CONN     | WATERCOURSE | WORKING    |
|--------|-------|---------------|----------------|-------------|------------|
|        |       |               |                |             | PRESSURE   |
| 14 ½"  | 65    | 3" NPT FEMALE | 2 ½" OR 3" NPT | 3"          | TO 300 PSI |

## **PARTS LIST**

| PART NUMBER | DESCRIPTION                                                                                                                                                          | WT/LBS | NUMBER REQ. |   |
|-------------|----------------------------------------------------------------------------------------------------------------------------------------------------------------------|--------|-------------|---|
| 3DJ-2500-XX | WESTERN ROTATING HEAD, 3" FEMALE OR 4" MALE NPT HOSE CONNECTION, WITH 3" NPT RH/LH BOX OR PIN LOWER CONNECTION  ADD FOR STIFF BAIL  ADD FOR SPECIAL LOWER CONNECTION | WIZEBO | NOMBER NEW. |   |
| 3DJ-04A **  | GOOSENECK, 3" NPT BOX HOSE CONNECTION                                                                                                                                | 18.00  | 1           |   |
| 6JW-05      | + PACKING                                                                                                                                                            | .25    | 2           |   |
| 6JW-05-90   | PACKING, 90 DURO HIGH PRESSURE                                                                                                                                       | .25    | Option      |   |
| 6JW-06      | + WEARBUSHING                                                                                                                                                        | 1.00   | 1           |   |
| 40PG-07     | + HOUSING SEALS                                                                                                                                                      | .20    | 2           |   |
| 3DJ-08      | BEARING SPINDLE                                                                                                                                                      | 8.00   | 1           |   |
| 20WX-11     | BEARING RETAINER WIRE                                                                                                                                                | .12    | 1           |   |
| 3BLW-12     | + BEARING                                                                                                                                                            | 7.50   | 2           |   |
| 3DJ-14      | BEARING HOUSING                                                                                                                                                      | 10.00  | 1           |   |
| 3DJ-16HA-RB | LOWER CONNECTION, 3" NPT RH BOX                                                                                                                                      | 15.00  | Option      |   |
| 3DJ-14HA-LB | LOWER CONNECTION, 3" NPT LH BOX                                                                                                                                      | 15.00  | 1           |   |
| 3DJ-16IA-RB | LOWER CONNECTION, 4" NPT RH BOX                                                                                                                                      | 18.00  | Option      |   |
| 3DJ-16IA-LB | LOWER CONNECTION, 4" NPT RH PIN                                                                                                                                      | 17.00  | Option      |   |
| 3DJ-16HA-RP | LOWER CONNECTION, 3" NPT RH PIN                                                                                                                                      | 15.00  | Option      |   |
| 3DJ-16HA-LP | LOWER CONNECTION, 3" NPT LH PIN                                                                                                                                      | 15.00  | Option      |   |
| 3DJ-16IA-RP | LOWER CONNECTION, 4" NPT RH PIN                                                                                                                                      | 18.00  | Option      |   |
| 3DJ-16IA-LP | LOWER CONNECTION, 4" NPT LH PIN                                                                                                                                      | 18.00  | Option      |   |
| 3DJ-16TA-LP | LOWER CONNECTION, 2 1/2" NPT LH PIN                                                                                                                                  | 13.50  | Option      | · |
| 3BLW-17     | + SPINDLE THREAD SEAL                                                                                                                                                | .15    | 1           |   |
| SS-37X37    | SET SCREW, LOWER CONNECTION                                                                                                                                          | .01    | 1           |   |
| SS-50X37    | SET SCREW, BEARING HOUSING                                                                                                                                           | .01    | 1           |   |
| 6JW-40      | MAINTENANCE KIT (8) 6JW-05 (1) 6JW-06 WEARBUSHING                                                                                                                    |        |             |   |
| 3DJ-40R     | REPAIR KIT + Included in Repair Kit                                                                                                                                  |        |             |   |