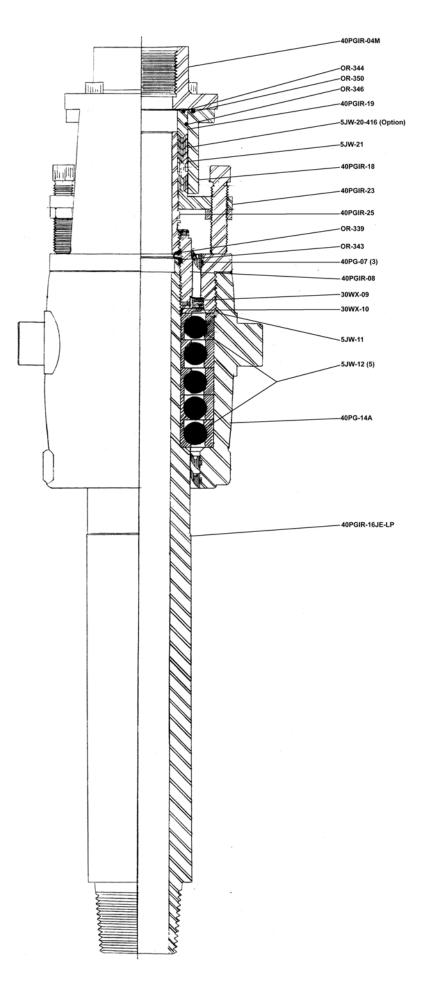

## PARTS LIST

| FARTSLIST      |                                                                                                                                                                                      |           |  |  |  |  |  |
|----------------|--------------------------------------------------------------------------------------------------------------------------------------------------------------------------------------|-----------|--|--|--|--|--|
| PART NUMBER    | NAME                                                                                                                                                                                 | QTY. REQ. |  |  |  |  |  |
| 40PGIR-6000-XX | WESTERN SWIVEL, FOR TH-75 DRILL, 3" NPT H/C, STRAIGHT<br>UP, (2) 2" OD TRUNNION PINS ON 8 15/16" SHOULDERS, WITH<br>3 ½" IF (MOD) LH PIN LOWER CONNECTION<br>LH PIN LOWER CONNECTION |           |  |  |  |  |  |
| 40PGIR-04RM    | GOOSENECK, 3" NPT FEMALE                                                                                                                                                             |           |  |  |  |  |  |
| 40PG-07        | HOUSING SEAL                                                                                                                                                                         | 3         |  |  |  |  |  |
| 40PGIR-08 SN   | SPINDLE NUT, (NEW STYLE)                                                                                                                                                             | 1         |  |  |  |  |  |
| 40PGIR-08 SN-A | SET SCREW, SPINDLE NUT                                                                                                                                                               | 2         |  |  |  |  |  |
| 30WX-09        | SHIELD SEAL                                                                                                                                                                          | 1         |  |  |  |  |  |
| 30WX-10        | BEARING SHIELD                                                                                                                                                                       | 1         |  |  |  |  |  |
| 5JW-11         | BEARING RETAINER WIRE                                                                                                                                                                | 1         |  |  |  |  |  |
| 5JW-12         | BEARING                                                                                                                                                                              | 5         |  |  |  |  |  |
| 40PG-14A       | BEARING HOUSING, 2" PINS, 8 15/16" SHOULDERS                                                                                                                                         | 1         |  |  |  |  |  |
| 15WX-15        | HOUSING LOCK BOLT AND NUT                                                                                                                                                            | 1         |  |  |  |  |  |
| 40PGIR-16JE-LP | SPINDLE, LONG, W / 3 1/2" IF (MOD) LH PIN                                                                                                                                            | 1         |  |  |  |  |  |
| 40PGIR-18      | PACKING BOX                                                                                                                                                                          | 1         |  |  |  |  |  |
| 40PGIR-18A     | BOLTS W/WASHERS, PACKING BOX                                                                                                                                                         | 4         |  |  |  |  |  |
| 40PGIR-19      | PACKING GLAND                                                                                                                                                                        | 1         |  |  |  |  |  |
| 5JW-20         | PACKING SET                                                                                                                                                                          | OPTION    |  |  |  |  |  |
| 5JW-20-416     | PACKING SET, LOW PRESSURE                                                                                                                                                            | 1         |  |  |  |  |  |
| 5JW-21         | LANTERN RING                                                                                                                                                                         | 1         |  |  |  |  |  |
| 40PGIR-23      | PACKING ADJUSTING GLAND                                                                                                                                                              | 1         |  |  |  |  |  |
| 40PGIR-24      | ADJUSTING SCREW WITH NUT                                                                                                                                                             | 2         |  |  |  |  |  |
| 40PGIR-25      | WASHPIPE                                                                                                                                                                             | 1         |  |  |  |  |  |
| OR-339         | O-RING, WASHPIPE                                                                                                                                                                     | 1         |  |  |  |  |  |
| OR-343         | O-RING, THREAD SEAL                                                                                                                                                                  | 1         |  |  |  |  |  |
| OR-344         | O-RING, PACKING GLAND                                                                                                                                                                | 1         |  |  |  |  |  |
| OR-346         | O-RING, PACKING GLAND                                                                                                                                                                | 1         |  |  |  |  |  |
| OR-350         | O-RING, PACKING BOX                                                                                                                                                                  | 1         |  |  |  |  |  |
| 40PGIR-70WT    | WEAR TUBE                                                                                                                                                                            | OPTION    |  |  |  |  |  |