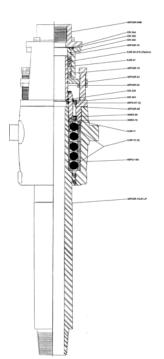

## PARTS LIST

| FARTSLIST      |                                                                                                                                                                                      |           |  |  |  |  |  |
|----------------|--------------------------------------------------------------------------------------------------------------------------------------------------------------------------------------|-----------|--|--|--|--|--|
| PART NUMBER    | NAME                                                                                                                                                                                 | QTY. REQ. |  |  |  |  |  |
| 40PGIR-6000-XX | WESTERN SWIVEL, FOR TH-75 DRILL, 3" NPT H/C, STRAIGHT<br>UP, (2) 2" OD TRUNNION PINS ON 8 15/16" SHOULDERS, WITH<br>3 ½" IF (MOD) LH PIN LOWER CONNECTION<br>LH PIN LOWER CONNECTION |           |  |  |  |  |  |
| 40PGIR-04RM    | GOOSENECK, 3" NPT FEMALE                                                                                                                                                             |           |  |  |  |  |  |
| 40PG-07        | HOUSING SEAL                                                                                                                                                                         | 3         |  |  |  |  |  |
| 40PGIR-08 SN   | SPINDLE NUT, (NEW STYLE)                                                                                                                                                             | 1         |  |  |  |  |  |
| 40PGIR-08 SN-A | SET SCREW, SPINDLE NUT                                                                                                                                                               | 2         |  |  |  |  |  |
| 30WX-09        | SHIELD SEAL                                                                                                                                                                          | 1         |  |  |  |  |  |
| 30WX-10        | BEARING SHIELD                                                                                                                                                                       | 1         |  |  |  |  |  |
| 5JW-11         | BEARING RETAINER WIRE                                                                                                                                                                | 1         |  |  |  |  |  |
| 5JW-12         | BEARING                                                                                                                                                                              | 5         |  |  |  |  |  |
| 40PG-14A       | BEARING HOUSING, 2" PINS, 8 15/16" SHOULDERS                                                                                                                                         | 1         |  |  |  |  |  |
| 15WX-15        | HOUSING LOCK BOLT AND NUT                                                                                                                                                            | 1         |  |  |  |  |  |
| 40PGIR-16JE-LP | SPINDLE, LONG, W / 3 1/2" IF (MOD) LH PIN                                                                                                                                            | 1         |  |  |  |  |  |
| 40PGIR-18      | PACKING BOX                                                                                                                                                                          | 1         |  |  |  |  |  |
| 40PGIR-18A     | BOLTS W/WASHERS, PACKING BOX                                                                                                                                                         | 4         |  |  |  |  |  |
| 40PGIR-19      | PACKING GLAND                                                                                                                                                                        | 1         |  |  |  |  |  |
| 5JW-20         | PACKING SET                                                                                                                                                                          | OPTION    |  |  |  |  |  |
| 5JW-20-416     | PACKING SET, LOW PRESSURE                                                                                                                                                            | 1         |  |  |  |  |  |
| 5JW-21         | LANTERN RING                                                                                                                                                                         | 1         |  |  |  |  |  |
| 40PGIR-23      | PACKING ADJUSTING GLAND                                                                                                                                                              | 1         |  |  |  |  |  |
| 40PGIR-24      | ADJUSTING SCREW WITH NUT                                                                                                                                                             | 2         |  |  |  |  |  |
| 40PGIR-25      | WASHPIPE                                                                                                                                                                             | 1         |  |  |  |  |  |
| OR-339         | O-RING, WASHPIPE                                                                                                                                                                     | 1         |  |  |  |  |  |
| OR-343         | O-RING, THREAD SEAL                                                                                                                                                                  | 1         |  |  |  |  |  |
| OR-344         | O-RING, PACKING GLAND                                                                                                                                                                | 1         |  |  |  |  |  |
| OR-346         | O-RING, PACKING GLAND                                                                                                                                                                | 1         |  |  |  |  |  |
| OR-350         | O-RING, PACKING BOX                                                                                                                                                                  | 1         |  |  |  |  |  |
| 40PGIR-70WT    | WEAR TUBE                                                                                                                                                                            | OPTION    |  |  |  |  |  |