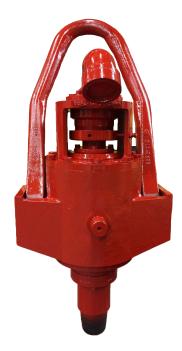

## **60 PG**

- Designed for water well but oilfield tough
- Full 3" fluid passage
- Adjustable tapered roller bearing
- Oil lubricated bearings
- Adjustable, grease lubricated Chevron packing
- Available with trunnion pins for pulldown
- Floating washpipe

#### **TECHNICAL**

| LENGTH   | WIDTH   | WEIGHT | HOSE<br>CONN. | LOWER<br>CONN. | FLUID<br>PASSAGE | WORKING<br>PRESSURE |  |  |  |
|----------|---------|--------|---------------|----------------|------------------|---------------------|--|--|--|
| 46 21/32 | 22 1/16 | 995    | 3" NPT        | 4" IF          | 3"               | TO 3000 PSI         |  |  |  |