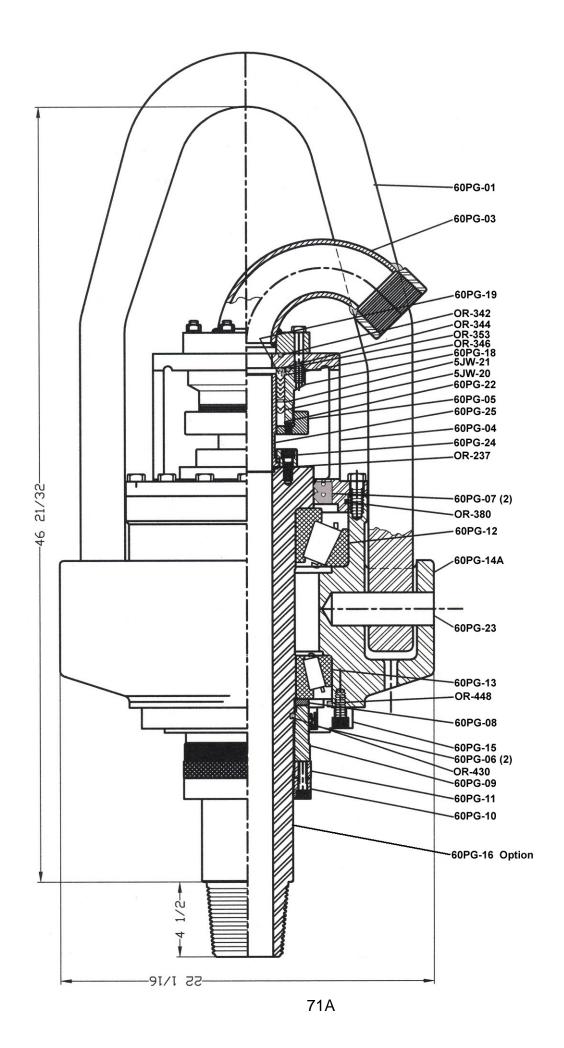

#### **TECHNICAL**

| LENGTH   | WIDTH   | WEIGHT | HOSE<br>CONN. | LOWER<br>CONN. | FLUID<br>PASSAGE | WORKING<br>PRESSURE |  |  |  |
|----------|---------|--------|---------------|----------------|------------------|---------------------|--|--|--|
| 46 21/32 | 22 1/16 | 995    | 3" NPT        | 4" IF          | 3"               | TO 3000 PSI         |  |  |  |

### **PARTS LIST**

| DADT NUMBER  |                                                                 |           |  |  |  |  |  |
|--------------|-----------------------------------------------------------------|-----------|--|--|--|--|--|
| PART NUMBER  | NAME                                                            | QTY. REQ. |  |  |  |  |  |
| 60D0 6400 VV | SWIVEL WITH BAIL, 3" NPT FEMALE HOSE CONNECTION STRAIGHT        |           |  |  |  |  |  |
| 60PG-6400-XX | OUT, WITH 2" OD TRUNNIONS PINS ON 14 1/4" SHOULDERS, WITH 4" IF |           |  |  |  |  |  |
|              | LH PIN LOWER CONNECTION, 3" FLUID PASSAGE                       |           |  |  |  |  |  |
| 60PG-01      | BAIL                                                            | 1         |  |  |  |  |  |
| 60PG-03      | GOOSENECK ASSEMBLY, 3" NPT HOSE CONNECTION STRAIGHT OUT         | 1         |  |  |  |  |  |
| 60PG-04      | BONNET                                                          | 1         |  |  |  |  |  |
| 60PG-05      | PACKING ADJUSTMENT GLAND                                        | 1         |  |  |  |  |  |
| 60PG-06      | LOWER HOUSING SEAL                                              | 2         |  |  |  |  |  |
| 60PG-07      | UPPER HOUSING SEAL                                              | 2         |  |  |  |  |  |
| 60PG-08      | BEARING SHIELD                                                  | 1         |  |  |  |  |  |
| 60PG-09      | BEARING ADJUSTING NUT                                           | 1         |  |  |  |  |  |
| 60PG-10      | BEARING LOCK NUT                                                | 1         |  |  |  |  |  |
| 60PG-11      | BEARING ADJUSTMENT NUT LOCK RING                                | 1         |  |  |  |  |  |
| 60PG-12      | BEARING, MAIN ASSEMBLY (CUP AND CONE)                           | 1         |  |  |  |  |  |
| 60PG-13      | BEARING, LOWER ASSEMBLY (CUP AND CONE)                          | 1         |  |  |  |  |  |
| 60PG-14A     | BEARING HOUSING FOR BAIL                                        | 1         |  |  |  |  |  |
| 60PG-15      | OIL BOX                                                         | 1         |  |  |  |  |  |
| 60PG-16IE-LP | SPINDLE, 4" IF LH PIN                                           | 1         |  |  |  |  |  |
| 60PG-18      | PACKING BOX                                                     | 1         |  |  |  |  |  |
| 60PG-19      | PACKING GLAND                                                   | 1         |  |  |  |  |  |
| 60PG-22      | PACKING SEAT RING                                               | 1         |  |  |  |  |  |
| 60PG-23      | BAIL PINS                                                       | 2         |  |  |  |  |  |
| 60PG-24      | NUT, WASHPIPE HOLDDOWN                                          | 1         |  |  |  |  |  |
| 60PG-25      | WASHPIPE                                                        | 1         |  |  |  |  |  |
| 5JW-20       | PACKING                                                         | 1         |  |  |  |  |  |
| 5JW-21       | LANTERN RING                                                    | 1         |  |  |  |  |  |
| OR-237       | O RING, WASHPIPE                                                | 1         |  |  |  |  |  |
| OR-353       | O RING, PACKING BOX                                             | 1         |  |  |  |  |  |
| OR-380       | O RING, BONNET                                                  | 1         |  |  |  |  |  |
| OR-430       | O RING (STEM/ADJUSTING NUT)                                     | 1         |  |  |  |  |  |
| OR-448       | O RING (OIL BOX)                                                | 1         |  |  |  |  |  |
| 6WC-02A      | RETAINER, BAIL PIN                                              | 2         |  |  |  |  |  |
| OR-342       | O RING (GOOSENECK)                                              | 1         |  |  |  |  |  |
| OR-344       | O RING (PACKING GLAND)                                          | 1         |  |  |  |  |  |
| OR-346       | O RING (PACKING GLAND                                           | 1         |  |  |  |  |  |