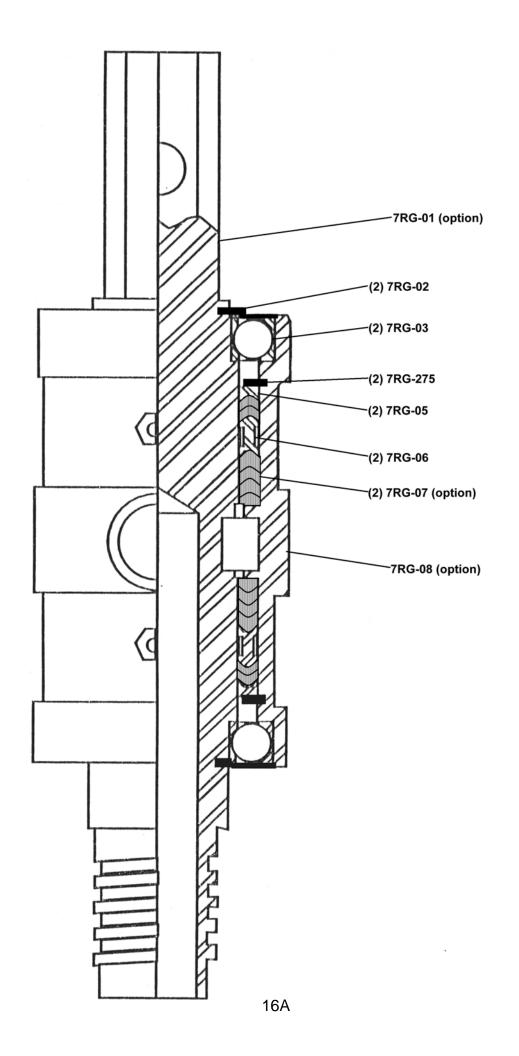

### **PARTS LIST**

| PART NAME     | DESCRIPTION                                       | WT/LB EACH | QTY REQ  |   |
|---------------|---------------------------------------------------|------------|----------|---|
|               | WESTERN SIDE INLET, 1 5/8" MALE HEX TOP CONN., 1" |            |          |   |
| 7RG-4010-XX   | NPT FEMALE HOSE CONNECTION WITH AWJ RH PIN        |            |          |   |
|               | LOWER CONNECTION                                  |            |          |   |
|               | ADD FOR "SPECIAL STEM"                            |            |          |   |
| 7RG-01QAW-RP  | STEM, 1 5/8" MALE HEX BY AW RH PIN                | 9.00       | 1        |   |
| 7RG-01QAWJ-RP | STEM, 1 5/8" MALE HEX BY AWJ RH PIN               | 9.00       | OPTION** |   |
| 7RG-03        | BEARINGS                                          | .70        | 2        |   |
| 7RG-05        | SEAT RING, PACKING                                | .30        | 2        |   |
| 7RG-06        | LANTERN RING                                      | .30        | 2        |   |
| 7RG-07        | PACKING SET W/MALE ADAPTER                        | .40        | 2        |   |
| 7RG-07-416    | PACKING SET (LOW PRESSURE) W/ MALE ADAPTER        | .40        | OPTION   |   |
| 7RG-08A       | PACKOFF BOX, 1" NPT FEMALE                        | 6.00       | 1        |   |
| 7RG-02        | RETAINER, BEARING                                 | .10        | 2        | _ |
| 7RG-275       | RETAINER, PACKING                                 | .10        | 2        |   |