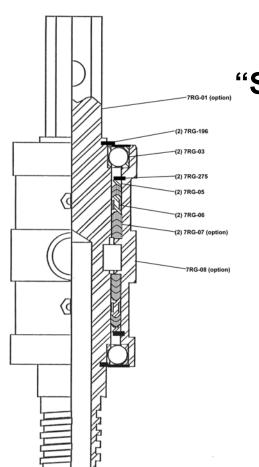

### **PARTS LIST**

| PART NAME     | DESCRIPTION                                       | WT/LB EACH | QTY REQ  |   |
|---------------|---------------------------------------------------|------------|----------|---|
|               | WESTERN SIDE INLET, 1 5/8" MALE HEX TOP CONN., 1" |            |          |   |
| 7RG-4010-XX   | NPT FEMALE HOSE CONNECTION WITH AWJ RH PIN        |            |          |   |
|               | LOWER CONNECTION                                  |            |          |   |
|               | ADD FOR "SPECIAL STEM"                            |            |          |   |
| 7RG-01QAW-RP  | STEM, 1 5/8" MALE HEX BY AW RH PIN                | 9.00       | 1        |   |
| 7RG-01QAWJ-RP | STEM, 1 5/8" MALE HEX BY AWJ RH PIN               | 9.00       | OPTION** |   |
| 7RG-03        | BEARINGS                                          | .70        | 2        |   |
| 7RG-05        | SEAT RING, PACKING                                | .30        | 2        |   |
| 7RG-06        | LANTERN RING                                      | .30        | 2        |   |
| 7RG-07        | PACKING SET W/MALE ADAPTER                        | .40        | 2        |   |
| 7RG-07-416    | PACKING SET (LOW PRESSURE) W/ MALE ADAPTER        | .40        | OPTION   |   |
| 7RG-08A       | PACKOFF BOX, 1" NPT FEMALE                        | 6.00       | 1        |   |
| 7RG-02        | RETAINER, BEARING                                 | .10        | 2        | _ |
| 7RG-275       | RETAINER, PACKING                                 | .10        | 2        |   |