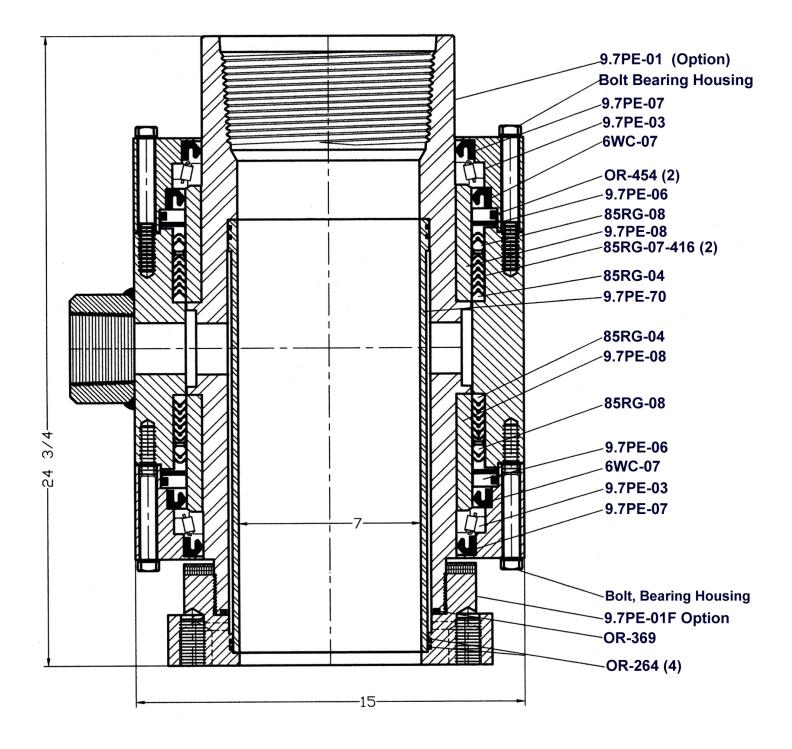

## Side Inlet Special Swivel 9.7PE

- Alloy Steel Construction
- Simple Bolt Together Design
- Large Capacity Tapered Roller Bearings
- Bearing On Each End for Maximum Shaft Alignment
- Grease Lubricated Packing & Bearing
- Replaceable Packing Wear Sleeves
- Simple Field Maintenance

| PART NUMBER   | NAME                                                                                                                                                         | NUMBER<br>REQ. |  |
|---------------|--------------------------------------------------------------------------------------------------------------------------------------------------------------|----------------|--|
| 9.7PE-4810-01 | SPECIAL SIDE INLET 7-6WC LEFT HAND BOX UPPER CONN. 3" NPT<br>FEMALE HOSE CONNECTION WITH 12 ½" OD FLANGE LOWER<br>CONNECTION WITH (2) EXT. AIR LINE PASSAGES |                |  |
| 6WC-07        | HOUSING SEALS                                                                                                                                                | 2              |  |
| 85RG-04       | LOWER SEAT RING                                                                                                                                              | 2              |  |
| 85RG-06       | LANTERN RING                                                                                                                                                 | 2              |  |
| 85RG-07-416   | PACKING SET                                                                                                                                                  | 2              |  |
| 9.7PE-01      | STEM 7" MOD LH BOX BY SPECIAL PIN, LESS FLANGE                                                                                                               | 1              |  |
| 9.7PE-01F     | LOWER FLANGE                                                                                                                                                 | 1              |  |
| 9.7PE-03      | BEARINGS                                                                                                                                                     | 2              |  |
| 9.7PE-04      | PACKOFF HOUSING                                                                                                                                              | 1              |  |
| 9.7PE-06      | PACKING GLAND                                                                                                                                                | 2              |  |
| 9.7PE-07      | HOUSING SEALS                                                                                                                                                | 2              |  |
| 9.7PE-08      | WEAR SLEEVE                                                                                                                                                  | 2              |  |
| 9.7PE-09      | BEARING HOUSING                                                                                                                                              | 2              |  |
| 9.7PE-70      | INNERTUBE                                                                                                                                                    | 1              |  |
| OR-264        | O RING                                                                                                                                                       | 4              |  |
| OR-369        | O RING                                                                                                                                                       | 1              |  |
| OR-454        | O RING                                                                                                                                                       | 2              |  |

Other sizes of connections available, please consult factory.

Option for above swivel, may affect pricing of complete swivel. Other options available, please consult factory.