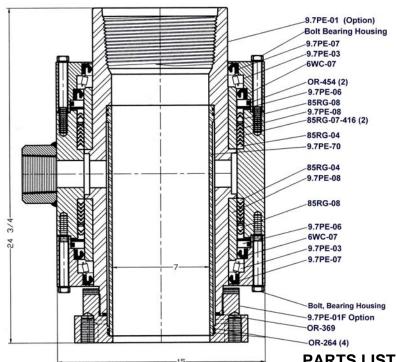

## Side Inlet Special Swivel 9.7PE

- Alloy Steel Construction
- Simple Bolt Together Design
- Large Capacity Tapered Roller Bearings
- Bearing On Each End for Maximum Shaft Alignment
- Grease Lubricated Packing & Bearing
- Replaceable Packing Wear Sleeves
- Simple Field Maintenance

| PART NUMBER   | NAME                                                                                                                                                         | NUMBER<br>REQ. |  |
|---------------|--------------------------------------------------------------------------------------------------------------------------------------------------------------|----------------|--|
| 9.7PE-4810-01 | SPECIAL SIDE INLET 7-6WC LEFT HAND BOX UPPER CONN. 3" NPT<br>FEMALE HOSE CONNECTION WITH 12 ½" OD FLANGE LOWER<br>CONNECTION WITH (2) EXT. AIR LINE PASSAGES |                |  |
| 6WC-07        | HOUSING SEALS                                                                                                                                                | 2              |  |
| 85RG-04       | LOWER SEAT RING                                                                                                                                              | 2              |  |
| 85RG-06       | LANTERN RING                                                                                                                                                 | 2              |  |
| 85RG-07-416   | PACKING SET                                                                                                                                                  | 2              |  |
| 9.7PE-01      | STEM 7" MOD LH BOX BY SPECIAL PIN, LESS FLANGE                                                                                                               | 1              |  |
| 9.7PE-01F     | LOWER FLANGE                                                                                                                                                 | 1              |  |
| 9.7PE-03      | BEARINGS                                                                                                                                                     | 2              |  |
| 9.7PE-04      | PACKOFF HOUSING                                                                                                                                              | 1              |  |
| 9.7PE-06      | PACKING GLAND                                                                                                                                                | 2              |  |
| 9.7PE-07      | HOUSING SEALS                                                                                                                                                | 2              |  |
| 9.7PE-08      | WEAR SLEEVE                                                                                                                                                  | 2              |  |
| 9.7PE-09      | BEARING HOUSING                                                                                                                                              | 2              |  |
| 9.7PE-70      | INNERTUBE                                                                                                                                                    | 1              |  |
| OR-264        | O RING                                                                                                                                                       | 4              |  |
| OR-369        | O RING                                                                                                                                                       | 1              |  |
| OR-454        | O RING                                                                                                                                                       | 2              |  |

Other sizes of connections available, please consult factory.

Option for above swivel, may affect pricing of complete swivel. Other options available, please consult factory.